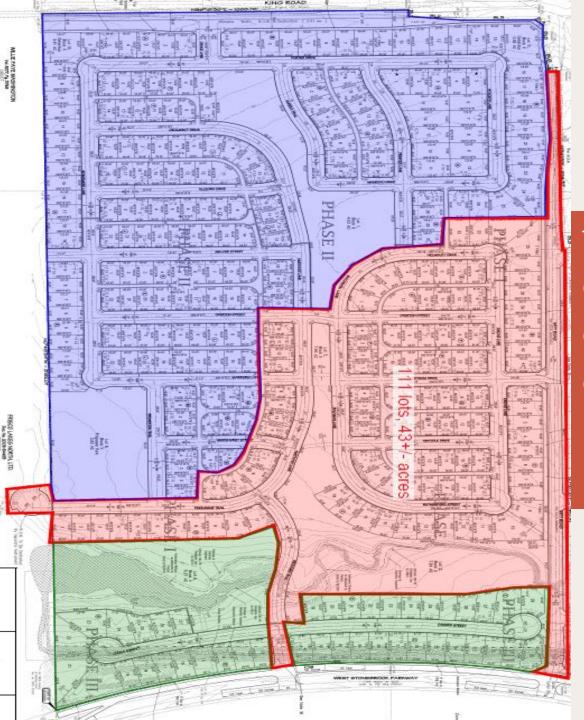

## Developer Update

Total Max Units - 351+/-

Current Homeowners – 109

Current Builders - 2

Common Areas – 12

Builders – First Texas Homes & Mattamy Homes\*

\*Third builder for Phase 3 TBA